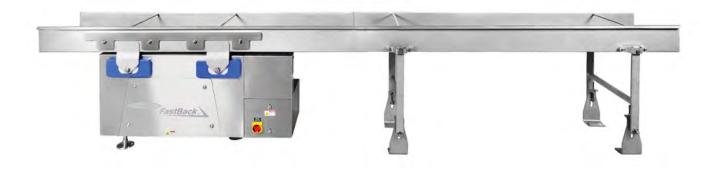

# FASTBACK MODEL I 260E-G3 HORIZONTAL MOTION CONVEYOR

The fastest product travel rate of any horizontal motion conveyor, delivering twice the rate of comparable conveyors and making it ideal for high-volume production.

For manufacturers who demand the best performance while maintaining food safety and product integrity, the FastBack 260E-G3 sets a new benchmark for sanitary horizontal motion conveyors.