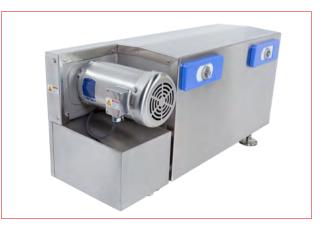

## FOOD SAFETY FOCUSED

The G3 is built for washdown environments and simple sanitation. The stainless steel (SS), totally enclosed, fancooled (TEFC) motor package is external to the drive, which allows the drive to be completely sealed with an IP65-rated enclosure that protects against dust and water spray.

The G3's sensors and SS electrical cabinet are IP66 and NEMA 4X-rated, and the cabinet closes flush with the enclosure to prevent dust ledges. Also, its aisle-side access facilitates installation and maintenance.

#### SERVICEABLE

Aisle-side electrical cabinet simplifies maintenance, external TEFC motor for easy access and cool operation, no preventive maintenance.