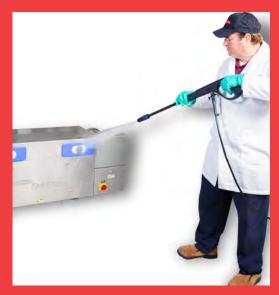

## FOOD SAFETY FOCUSED

The G3 is built for washdown environments and simple sanitation. The stainless steel (SS), totally enclosed, fancooled (TEFC) motor package is external to the drive, which allows the drive to be completely sealed with an IP65-rated enclosure that protects against dust and water spray.

The G3's sensors and SS electrical cabinet are IP66 and NEMA 4X-rated, and the cabinet closes flush with the enclosure to prevent dust ledges. Also, its aisle-side access facilitates installation and maintenance.

With these key features, the G3's food-safety-focused design requires less time and labor for sanitation.

#### SANITARY

Sloped-top SS enclosure, self-draining water-resistant SS cabinet.