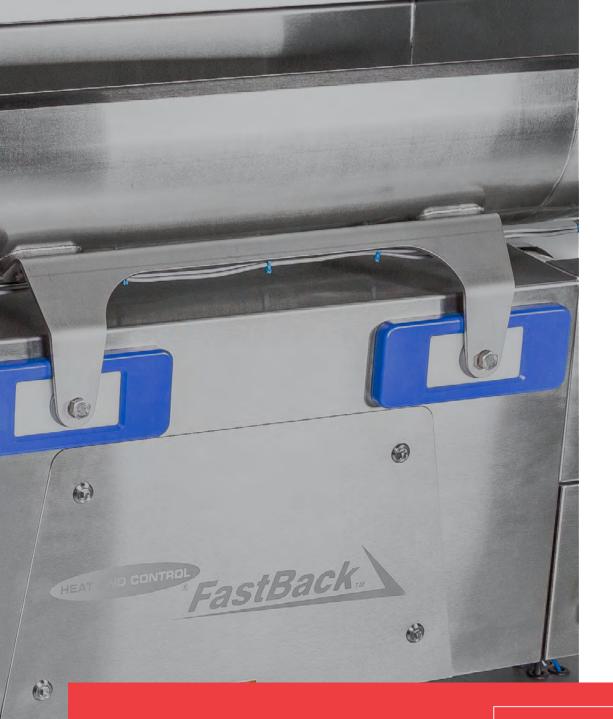

## FOOD SAFETY FOCUSED

The G3 is built for washdown environments and simple sanitation. The stainless steel (SS), totally enclosed, fancooled (TEFC) motor package is external to the drive, which allows the drive to be completely sealed with an IP65-rated enclosure that protects against dust and water spray.

The G3's sensors and SS electrical cabinet are IP66 and NEMA 4X-rated, and the cabinet closes flush with the enclosure to prevent dust ledges. Also, its aisle-side access facilitates installation and maintenance.

With these key features, the G3's food-safety-focused design requires less time and labor for sanitation.

#### SANITARY

Sloped-top SS enclosure, self-draining water-resistant SS cabinet.

#### SERVICEABLE

Aisle-side electrical cabinet simplifies maintenance, external TEFC motor for easy access and cool operation, no preventive maintenance.