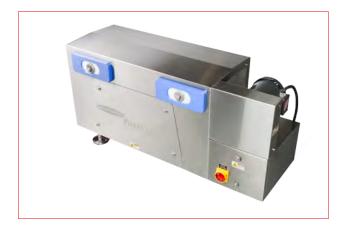

## FOOD SAFETY FOCUSED

The G3 is built for washdown environments and simple sanitation. The stainless steel (SS), totally enclosed, fancooled (TEFC) motor package is external to the drive, which allows the drive to be completely sealed with an IP65-rated enclosure that protects against dust and water spray.

The G3's sensors and SS electrical cabinet are IP66 and NEMA 4X-rated, and the cabinet closes flush with the enclosure to prevent dust ledges. Also, its aisle-side access facilitates installation and maintenance.

#### SERVICEABLE

Aisle-side electrical cabinet simplifies maintenance, external TEFC motor for easy access and cool operation, no preventive maintenance.