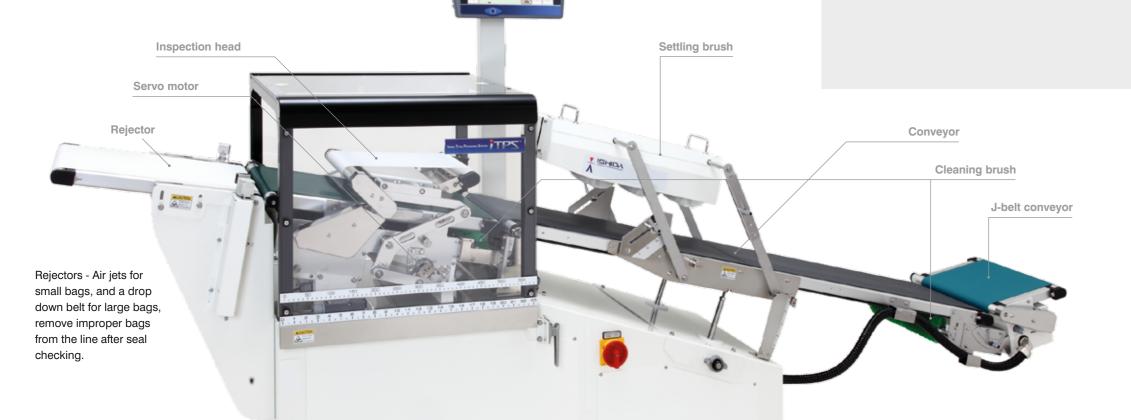

Ishida's proprietary feedback control system insures that the servo operated inspection head applies optimum pressure on the bag for precise seal checking, maximising performance and preventing product damage.

#### Smooth supply of bags

- Bag settling brushes provide gentle agitation to smooth bags before entering the inspection area. The height and angle of brushes are easily repositioned to suit bag thickness.
- A J-belt conveyor with adjustable belt speed precisely controls the pitch of bags for stable transition of product onto the conveyor.
- Adjustable infeed conveyor minimizes drop distance of bags into the unit.
- Ishida's unique stabiliser unit, a double brush system that provides consistent product pitch and reduces bag skewing, is a required option for highest speed operation.

#### Precise inspection

- Servo motor control allows optimum adjustment of inspection head pressure on the bags for greater leak detection accuracy.
- Inspection plate is made of mesh material to insure proper detection of improper back seals.
- An optional pre-rejector detects and air-rejects double and other improper bags from the line before entering the inspection area.

#### Hygienic design

- The inspection head lifts easily out of the way, creating full open access for cleaning and maintenance.
- Detachable bag settling brushes simplify clean-up procedures.
- Cleaning brushes under the infeed and inspection conveyors remove product particles and prevent product accumulation.
- The slide-type inspection cover is easy to open, even in small spaces.