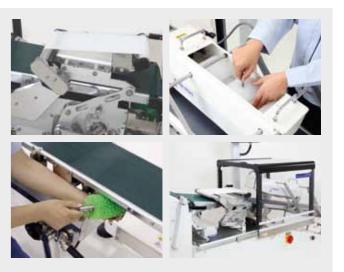

#### Smooth supply of bags

- Bag settling brushes provide gentle agitation to smooth bags before entering the inspection area. The height and angle of brushes are easily repositioned to suit bag thickness.
- A J-belt conveyor with adjustable belt speed precisely controls the pitch of bags for stable transition of product onto the conveyor.
- Adjustable infeed conveyor minimizes drop distance of bags into the unit.
- Ishida's unique stabiliser unit, a double brush system that provides consistent product pitch and reduces bag skewing, is a required option for highest speed operation.

#### Hygienic design

- The inspection head lifts easily out of the way, creating full open access for cleaning and maintenance.
- Detachable bag settling brushes simplify clean-up procedures.
- Cleaning brushes under the infeed and inspection conveyors remove product particles and prevent product accumulation.
- The slide-type inspection cover is easy to open, even in small spaces.