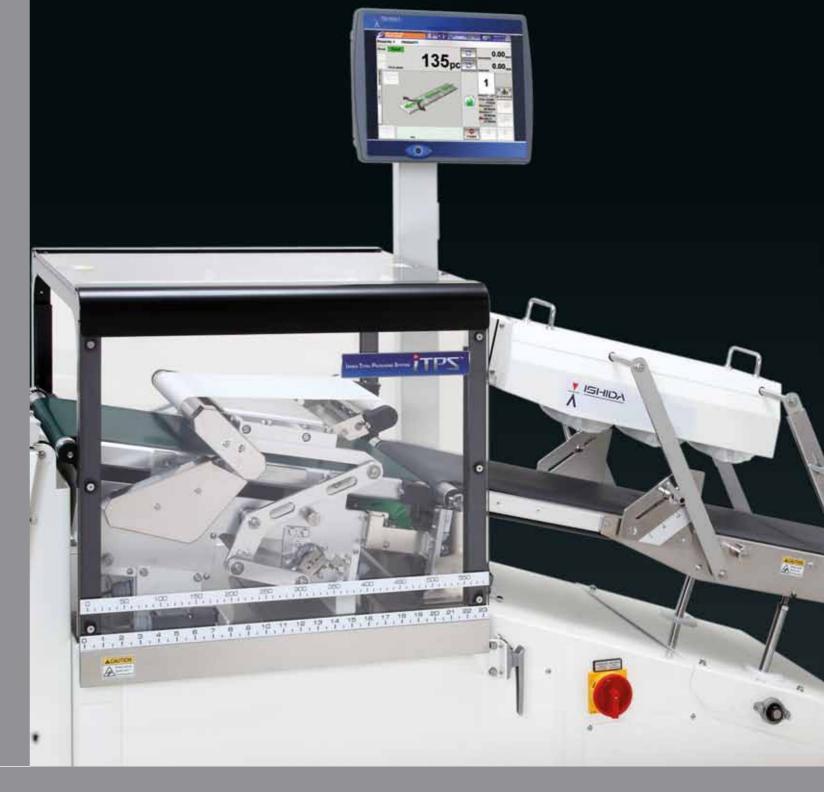

# TSC-RS

High performance in-line seal tester

## TSC-RS Seal Tester

Accurate in-line leak detection, gentle bag handling, and user-friendly operation deliver superior quality control on high-speed packaging lines up to 150 bags per minute. Ishida's state-of-the-art technology precisely checks bags up to 120mm thick and up to 330mm wide.

#### User-friendly and flexibility

- Large 12.1 inch colour RCU touch screen panel.
- RCU position switchable (left and right).
- Integration with iTPS Ishida Total Packaging System allows comprehensive production and data management.