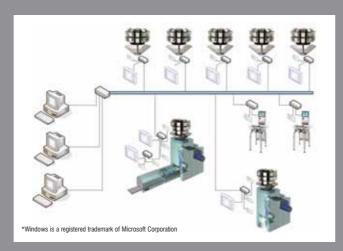

### iTPS Integration

#### **Expanding seal tester** performance with network capability

The Ishida Total Packaging System (iTPS) network integrates the TSC-RS Seal Tester and other Ishida equipment into an Ethernet network, and exchanges the data using a Windows® based PC via OPC or DDE service technology. Current and historical production data can be easily shared with this network capability.