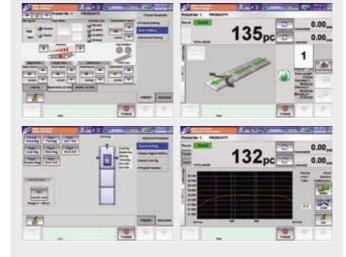

#### User-friendly and flexibility

- Large 12.1 inch colour RCU touch screen panel.
- RCU position switchable (left and right).
- Integration with iTPS Ishida Total Packaging System allows comprehensive production and data management.

RCU