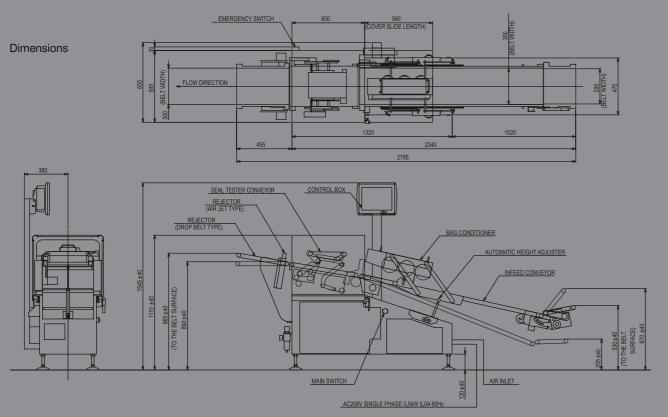

| Specifications                  |           |                                                                                                  |
|---------------------------------|-----------|--------------------------------------------------------------------------------------------------|
| Model                           |           | TSC-RS-120                                                                                       |
| Inspection speed*               |           | Max. 150bpm                                                                                      |
| Bag Inspection                  | Length    | 100 - 650mm                                                                                      |
| Range**                         | Width     | 50 - 330mm                                                                                       |
|                                 | Thickness | 15 - 123mm                                                                                       |
| Inspection Accuracy*            |           | Pinhole: 3mm (at 150bpm)                                                                         |
| Minimum Thickness<br>Graduation |           | 0.01mm                                                                                           |
| Display Language                |           | Multiple (7 languages)                                                                           |
| Preset Numbers                  |           | Max. 200                                                                                         |
| Construction                    |           | IP-30                                                                                            |
| Material and Finish             |           | Painted steel and aluminium                                                                      |
| Dimension                       |           | 2795mm (L) x 655mm (W)<br>Former center to reject conveyor: 2670mm<br>Reject height: 890mm ±40mm |
| Machine Weight                  |           | Approx. 283kg (with RCU)                                                                         |