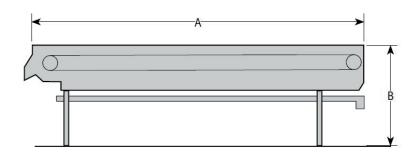

#### **Product Specifications**

| Models             | ITT-R            | ITT-B              |
|--------------------|------------------|--------------------|
| Inspection Surface | PVC rollers      | Teflon coated belt |
| Inspection Width   | 61cm / 24"       | 61cm / 24"         |
| A Length           | Up to 6.1m / 20' | Up to 6.1m / 20'   |
| B Height           | 91cm / 36"       | 91cm / 36″         |

\*Dimensions are rounded to the nearest millimetre/inch.

© Heat and Control Pty Ltd 2018

in