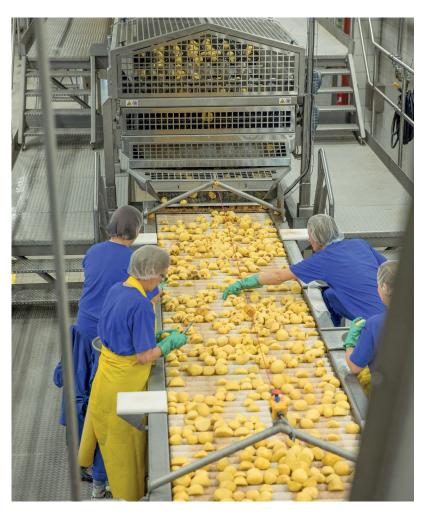

# Gently tumble potatoes, fruit and vegetables for inspection and defect removal.

Choose the conveyor size and configuration that best fits your inspection process.

#### **Rollers or belt**

PVC rollers gently turn product at a constant speed allowing inspectors to view all sides. PVC or stainless steel belt is also available.

## **Rugged construction**

Stainless steel frame includes a full length drip pan and discharge chute to reduce spillage.

## Optional accessories:

- Full length dividers for sorting or defect removal
- Independent trim removal conveyor
- Movable plastic cutting boards
- Special conveyor sizes to suit your layout