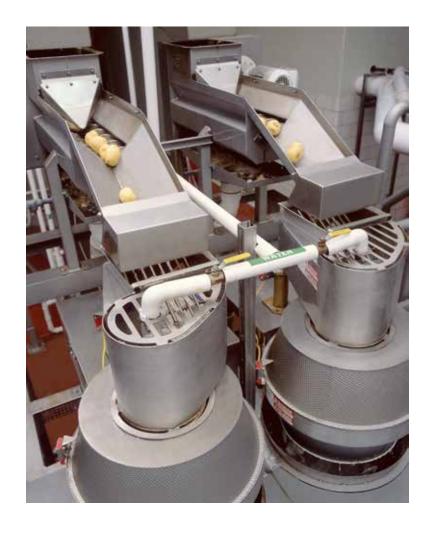

## Model SAF

Deposits potatoes individually into slicers to improve efficiency and reduce scrap.

Slicer Auger Feeders easily mount between your Slicer Feeder and slices to improve product quality and yield.

## **Superior slicing**

Produce more uniform slices and improve finished chip quality by metering potatoes single-file into the slicers.

## **Increase production**

Without clogging, slicers operate at peak efficiency improving yield from raw potatoes by producing more saleable product and less scrap.

## Cleaner operations

Fewer fines and partial slices pass through the washer and fryer, reducing cleaning costs and unneccary oil absorption.

Rugged stainless steel washdown construction. Mounting hardware is optional.