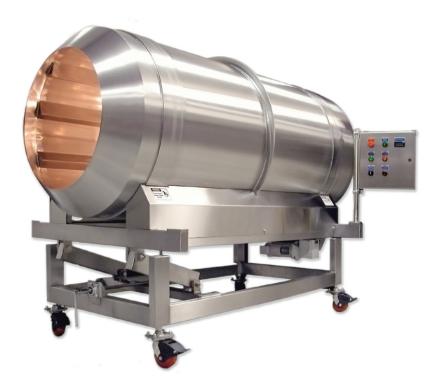

## Soft Flight<sup>®</sup> Coating Drum Seasoning + Coating Systems

Every coating drum we manufacture is designed and engineered specifically to your product requirements.

Our shell-in-shell drum provides sanitary operation and simple cleaning for meat, dairy, and other processspecific applications. Variable tilt fram assembly and product flight design exposes each piece of product to the application of liquid and dry coatings.

## Standard features

- 304 stainless steel shell-in-shell cylinder
- Washdown motor assembly with variable speed controller
- Variable tilt stainless steel frame assembly
- IP56 stainless steel control console
- Portable casters with brake assembly

## Options

- Micro V-Belt or chain drive assembly
- 316 stainless steel drum cylinder
- Sanitary drain port at drum discharge

Ĭn

f

- Mist/dust collection shroud
- Insulated drum
- AC drive motor
- Easy Pull spray bar mount