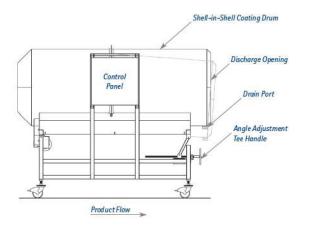

## Soft Flight<sup>®</sup> Coating Drum Seasoning + Coating Systems

Every coating drum we manufacture is designed and engineered specifically to your product requirements.

Our shell-in-shell drum provides sanitary operation and simple cleaning for meat, dairy, and other processspecific applications. Variable tilt fram assembly and product flight design exposes each piece of product to the application of liquid and dry coatings.

## Standard features

- 304 stainless steel shell-in-shell cylinder
- Washdown motor assembly with variable speed controller
- Variable tilt stainless steel frame assembly
- IP56 stainless steel control console
- Portable casters with brake assembly

## Options

- Micro V-Belt or chain drive assembly
- 316 stainless steel drum cylinder
- Sanitary drain port at drum discharge

Ĭn

f

- Mist/dust collection shroud
- Insulated drum
- AC drive motor
- Easy Pull spray bar mount